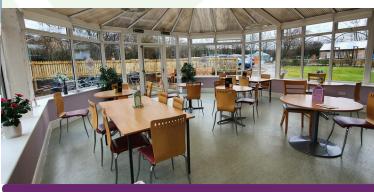

# Garden Kitchen and Facilities

Our Garden Kitchen is open daily, serving up a selection of hot and cold drinks, lunch and snack options.

Tea, coffee and biscuits can be arranged as part of your package.